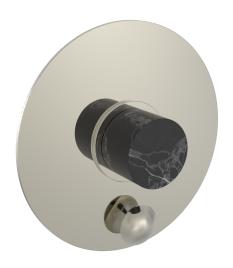

Defining Luxury Since 1959

Pressure Balance Shower Plate with Diverter and Handle Trim Set

4-198

## **PRODUCT FEATURES**

- Style: contemporary
- Collection: Basic II
- Temperature Controlled By Pressure Balance
- Marble Handle