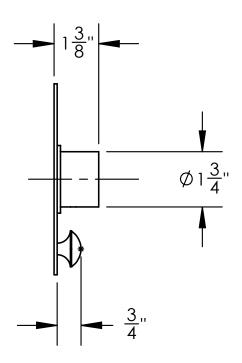

## **TECHNICAL DETAILS**

ADA Compliance: No Access Hole Diameter: 5" Handle Turn Angle: 115° Installation Type: Wall Mounted Primary Material: Brass Valve Material: Ceramic