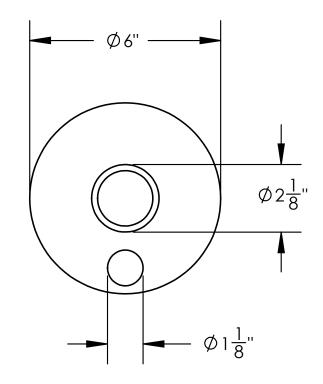

## **TECHNICAL DETAILS**

ADA Compliance: No Access Hole Diameter: 5" Handle Turn Angle: 115° Installation Type: Wall Mounted Primary Material: Brass Valve Material: Ceramic